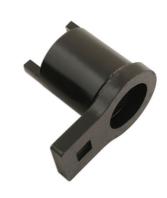

## **Camshaft Holding Tool**

The camshaft pulley holding tool has beendesigned to loosen and tighten the camshaft gear fixings without moving the camshafts or causing damage to any timing tools that may be in use.

## **Additional Information**

- For use on the popular 1.3 JTD diesel engine found in the Citroen, Peugeot, Fiat, Ford and Alfa Romeo ranges.
- Used to hold the camshaft while loosening or tightening fixings. Designed to be used with a 1/2"D wrench.
- The double headed tool is equivalent to Ford OEM 303-1475 and Fiat OEM 1.871.008.600.
- · Recommended for use with 4773 1.3 JTD Engine Timing Tool kit.
- Made in Sheffield.