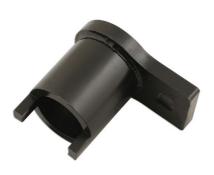

## **Camshaft Holding Tool**

The camshaft pulley holding tool has beendesigned to loosen and tighten the camshaft gear fixings without moving the camshafts or causing damage to any timing tools that may be in use.

## **Additional Information**

- For use on the popular 1.3 JTD diesel engine found in the Citroen, Peugeot, Fiat, Ford and Alfa Romeo ranges.
- Used to hold the camshaft while loosening or tightening fixings. Designed to be used with a 1/2"D wrench.
- The double headed tool is equivalent to Ford OEM 303-1475 and Fiat OEM 1.871.008.600.
- · Recommended for use with 4773 1.3 JTD Engine Timing Tool kit.
- Made in Sheffield.