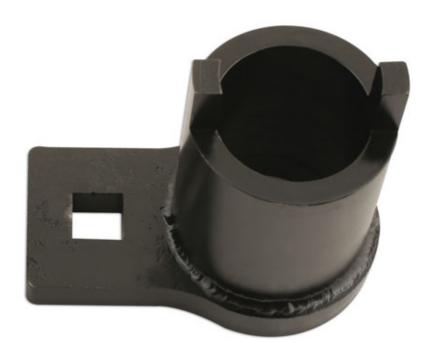

## **Camshaft Holding Tool**

The camshaft pulley holding tool has beendesigned to loosen and tighten the camshaft gear fixings without moving the camshafts or causing damage to any timing tools that may be in use.

## **Additional Information**

- For use on the popular 1.3 JTD diesel engine found in the Citroen, Peugeot, Fiat, Ford and Alfa Romeo ranges.
- Used to hold the camshaft while loosening or tightening fixings. Designed to be used with a 1/2"D wrench.
- The double headed tool is equivalent to Ford OEM 303-1475 and Fiat OEM 1.871.008.600.
- · Recommended for use with 4773 1.3 JTD Engine Timing Tool kit.
- Made in Sheffield.